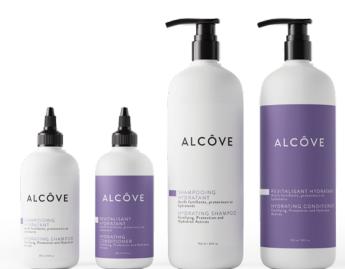

## SHAMPOOS & CONDITIONERS

Choose the perfect duo.

Protects and prolongs color Doesn't weigh down the hair Dry and Brittle hair Natural or Coloured 2 to 4 times per week

300 ml / 10 fl.oz & 950 ml / 32 fl.oz

| Properties    | Ρ |
|---------------|---|
|               | D |
| Types of hair | D |
|               | N |
| Use           | 2 |

ALCÔVE NO FLUFF NO FILTERS RESULTS ONLY.

300 ml / 10 fl.oz & 950 ml / 32 fl.oz

Properties

Protects and prolongs color

All hair types

Balances hair moisture

Types of hair

Use

Can be used everyday

300 ml / 10 fl.oz & 950 ml / 32 fl.oz