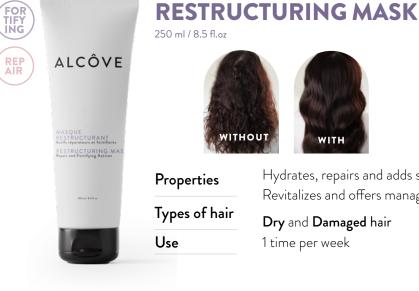

# ALCÔVE NO FLUFF NO FILTERS RESULTS ONLY.

250 ml / 8.5 fl.oz

Properties

Types of hair

Use

Types of hair

SERUM 100 ml / 3.4 fl.oz

#### ALCÔVE Properties

Types of hair Use

Moisturizes and protects immediately Adds shine Leave-in treatment without oily residue All hair types Can be used several times a day

Revitalizes and offers manageability

Dry and Damaged hair

1 time per week

FOR TIFY ING HYD RAT ION PRO TECT ION REP AIR ALCÔVE

| 1 | NULTITÂCHES<br>Actifs réparateurs, fortifients<br>rotecteurs et hydratants<br>MULTITASKING MIST |
|---|-------------------------------------------------------------------------------------------------|
| - | lepsir, Fortifying, Protection<br>lydration Actives                                             |
|   | 250 ml / 8,5 8. ur                                                                              |
|   |                                                                                                 |
|   |                                                                                                 |
|   |                                                                                                 |