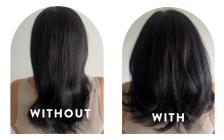

# ALCÔVE NO FLUFF NO FILTERS RESULTS ONLY.

**MOLDING PASTE** 

| ) |                                                                                 | <b>CURLAC</b><br>250 ml / 8.5 fl.oz | <b>FIVATOR</b>                                                                               |
|---|---------------------------------------------------------------------------------|-------------------------------------|----------------------------------------------------------------------------------------------|
| ) | ALCÔVE                                                                          | WITHO                               | UT WITH                                                                                      |
|   | Distriction and Hydration<br>CURL ACTIVATOR<br>Protection and Hydration Actives | Properties                          | Defines and separates curls<br>Frizz-free formula<br>Effective in high humidity environments |
|   |                                                                                 | Types of hair<br>Use                | <b>Curly</b> and <b>Wavy</b> hair<br>After each wash                                         |
|   |                                                                                 |                                     |                                                                                              |