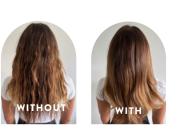

# ALCÔVE NO FLUFF NO FILTERS RESULTS ONLY.

**MOLDING PASTE** 

| ) |                                                                                 | <b>CURLAC</b><br>250 ml / 8.5 fl.oz | <b>FIVATOR</b>                                                                               |
|---|---------------------------------------------------------------------------------|-------------------------------------|----------------------------------------------------------------------------------------------|
| ) | ALCÔVE                                                                          | WITHO                               | UT WITH                                                                                      |
|   | Distriction and Hydration<br>CURL ACTIVATOR<br>Protection and Hydration Actives | Properties                          | Defines and separates curls<br>Frizz-free formula<br>Effective in high humidity environments |
|   |                                                                                 | Types of hair<br>Use                | <b>Curly</b> and <b>Wavy</b> hair<br>After each wash                                         |
|   |                                                                                 |                                     |                                                                                              |