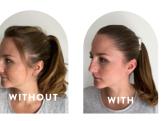

ALCÔVE

| Properties    |
|---------------|
| Types of hair |

Use

Provides feather-light volume Protects against humidity

**Fine** and **Medium** hair After each wash

| PRO |  |
|-----|--|
| ION |  |
|     |  |