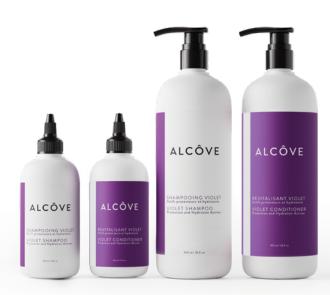

300 ml / 10 fl.oz & 950 ml / 32 fl.oz

Properties Types of hair Use

Eliminates yellow or brassy tones Refreshes faded highlights Moisturizes and strengthens the hair

Coloured, Dry and Dull hair

1 per week or 1 every two weeks