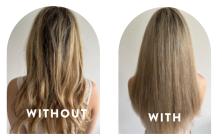

# ALCÔVE NO FLUFF NO FILTERS RESULTS ONLY.

**MOLDING PASTE** 

| ) |                                                                                 | <b>CURLAC</b><br>250 ml / 8.5 fl.oz | <b>FIVATOR</b>                                                                               |
|---|---------------------------------------------------------------------------------|-------------------------------------|----------------------------------------------------------------------------------------------|
| ) | ALCÔVE                                                                          | WITHO                               | UT WITH                                                                                      |
|   | Distriction and Hydration<br>CURL ACTIVATOR<br>Protection and Hydration Actives | Properties                          | Defines and separates curls<br>Frizz-free formula<br>Effective in high humidity environments |
|   |                                                                                 | Types of hair<br>Use                | <b>Curly</b> and <b>Wavy</b> hair<br>After each wash                                         |
|   |                                                                                 |                                     |                                                                                              |