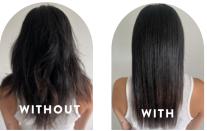

# ALCÔVE NO FLUFF NO FILTERS RESULTS ONLY.

**MOLDING PASTE** 

| ) |                                                                                 | <b>CURLAC</b><br>250 ml / 8.5 fl.oz | <b>FIVATOR</b>                                                                               |
|---|---------------------------------------------------------------------------------|-------------------------------------|----------------------------------------------------------------------------------------------|
| ) | ALCÔVE                                                                          | WITHO                               | UT WITH                                                                                      |
|   | Distriction and Hydration<br>CURL ACTIVATOR<br>Protection and Hydration Actives | Properties                          | Defines and separates curls<br>Frizz-free formula<br>Effective in high humidity environments |
|   |                                                                                 | Types of hair<br>Use                | <b>Curly</b> and <b>Wavy</b> hair<br>After each wash                                         |
|   |                                                                                 |                                     |                                                                                              |