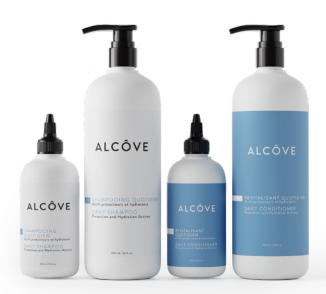

## SHAMPOOS & CONDITIONERS

Choose the perfect duo.

Protects and prolongs color Doesn't weigh down the hair Dry and Brittle hair Natural or Coloured 2 to 4 times per week

300 ml / 10 fl.oz & 950 ml / 32 fl.oz