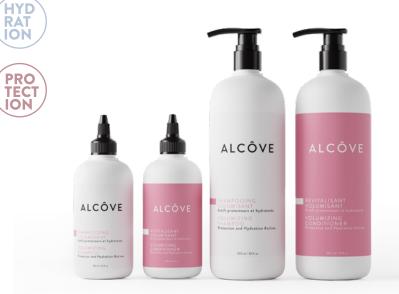

## SHAMPOOS & CONDITIONERS

Choose the perfect duo.

Protects and prolongs color Doesn't weigh down the hair Dry and Brittle hair Natural or Coloured 2 to 4 times per week

300 ml / 10 fl.oz & 950 ml / 32 fl.oz

| Properties    | Ρ |
|---------------|---|
|               | D |
| Types of hair | D |
|               | N |
| Use           | 2 |

ALCÔVE NO FLUFF NO FILTERS RESULTS ONLY.

300 ml / 10 fl.oz & 950 ml / 32 fl.oz

Properties

Protects and prolongs color

All hair types

Balances hair moisture

Types of hair

Use

Can be used everyday

300 ml / 10 fl.oz & 950 ml / 32 fl.oz