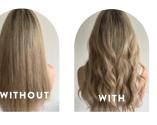

# ALCÔVE NO FLUFF NO FILTERS RESULTS ONLY.

**MOLDING PASTE** 

| ) |                                                                                 | <b>CURLAC</b><br>250 ml / 8.5 fl.oz | <b>FIVATOR</b>                                                                               |
|---|---------------------------------------------------------------------------------|-------------------------------------|----------------------------------------------------------------------------------------------|
| ) | ALCÔVE                                                                          | WITHO                               | UT WITH                                                                                      |
|   | Distriction and Hydration<br>CURL ACTIVATOR<br>Protection and Hydration Actives | Properties                          | Defines and separates curls<br>Frizz-free formula<br>Effective in high humidity environments |
|   |                                                                                 | Types of hair<br>Use                | <b>Curly</b> and <b>Wavy</b> hair<br>After each wash                                         |
|   |                                                                                 |                                     |                                                                                              |