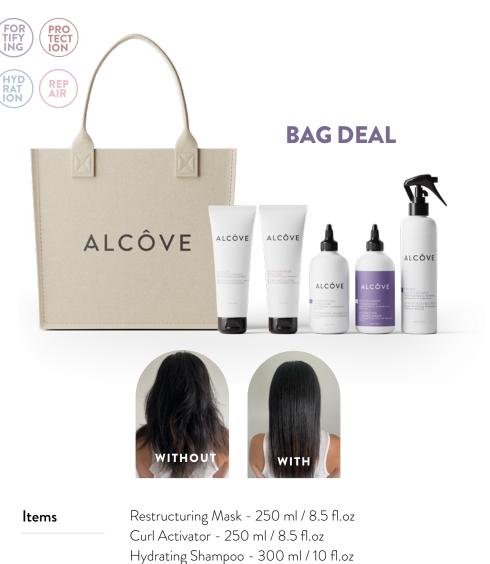

Hydrating Conditioner - 300 ml / 10 fl.oz Multitasking Mist - 250 ml / 8.5 fl.oz

Types of hair

**All** hair types