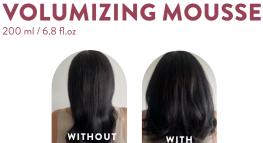

Provides light volume and texture

Properties

Use

HYD RAT ION

Types of hair

Fine and Dull hair Natural or Coloured 2 to 4 times per week

Adds shine

HYD RAT ION PRO TECT ION