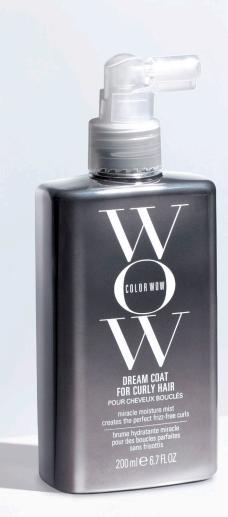

# DREAM COAT FOR CURLY HAIR

All in one curl enhancing formula for perfectly bundled, glossy, crunch-free curls... in just 1 step!

- Breakthrough ultra-light styling spray for naturally curly, wavy hair
- "One-and-done" solution for most waves, classic curls, and spirals
- Delivers all the combined benefits of gels, serums, and creams
- Doesn't weigh curls down, leave them stiff, sticky or crunchy
- · Feels like nothing is on the hair
- · Alcohol-free!
- Leaves curls perfectly hydrated, glossy, protected against frizz
- · Can be used on second day to refresh curls

- Shampoo, condition and gently squeeze out excess moisture.
- If desired, add a Color Wow Dream Cocktail.
- Spray Dream Coat for Curly Hair liberally, section-by-section.
- Air dry or blow dry using a diffuser.
   Heat not required.