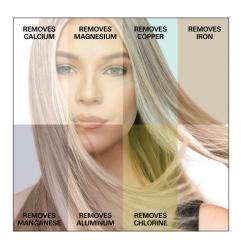

Calcium, Magnesium, and Aluminum leave behind heavy build up, which dulls color, weighs hair down and makes it feel dry.

Iron and Manganese discolor hair by causing it to oxidize, resulting in brassiness.

Copper interferes with color processing by acting as a catalyst with developers, accelerating their strength and causing damage inside and out.

Chlorine produces a green tint on light hair and causes dark hair to turn even darker.