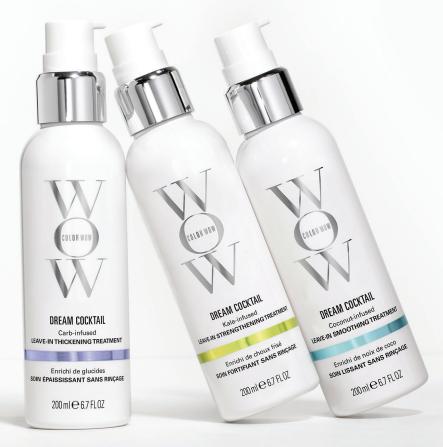

## **DREAM COCKTAILS**

Make a major difference in your blow-dry results. Activated by blow-dryer heat, these leave-in, heat protectant treatments instantly help solve common hair concerns and improve the overall quality and texture of each hair strand.

### KALE-INFUSED

**PROBLEM:** Breakage

### **SOLUTION: Kale-Infused Formula**

- 50% less breakage after just 1 use
- Instantly makes hair 2X stronger
- Key ingredient: Sulfur-rich Sea Kale strengthens hair's internal sulfur bonds

USAGE: Shampoo, condition, lightly towel dry. Dispense 1-3 pumps into palm, and smooth through hair, concentrating on "breakage zones." Blow dry. Heat activated.

### **CARB-INFUSED**

PROBLEM: Fine, thin, flat hair

### **SOLUTION: Carb-Infused Formula**

- · Instantly thickens, adds volume and mass
- Bonds a weightless outer fattening layer to each hair strand
- · Key ingredient: Carb complex

**USAGE:** Shampoo, condition, lightly towel dry. Dispense 2-3 pumps into palm and smooth through hair, starting 1 inch below part and through to ends. Blow dry.

### **COCONUT-INFUSED**

PROBLEM: Dry, dehydrated, dull, straw-like hair

### **SOLUTION: Coconut-Infused Formula**

- · Instantly hydrates, silkens hair
- · Bonds an outer moisture sheath to each hair strand
- Key ingredient: 18-MEA + Coconut oil

USAGE: Shampoo, condition, lightly towel dry.
Dispense 2-3 pumps into palm and smooth through
hair. Blow dry.