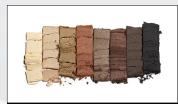

Load up small end of brush with powder. Use free hand to pull hair flat/taut against head and press brush down firmly into roots using a "dabbing" motion, starting from scalp and working out. Do not use sweeping motion. Apply more powder as needed. To make hair look thicker, use the larger end of the brush and apply with a brushing technique.

A NO-FAIL RETAIL SALE to every color client, every time! Just take advantage of your client's visible root regrowth to demo Root Cover Up during the initial consultation. When she sees how easy it is to get amazing, root-concealing results, she will not leave your salon without buying Root Cover Up. (Bonus: the section where you apply Root Cover Up will not interfere with color processing.)





**Platinum** 

Medium Brown





CAMOUFLAGE PARTINGS



**AVAILABLE IN 8 SHADES** 

## COLOR WOW

# **FOLLOW US**

for WOW-TO tips, techniques and usage tutorials. For in-depth product info, tutorials and trends, go to youtube.com and search Color Wow Professional.



J

ON TIKTOK

@colorwow.hair



ON INSTAGRAM @colorwowhair



To add your salon to Color Wow's Salon Locator, head to colorwowhair.com and click PRO