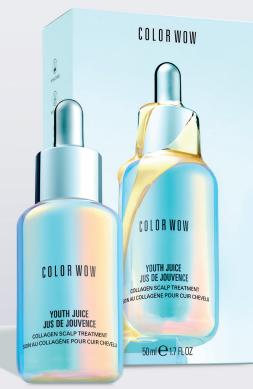

## **YOUTH JUICE**

### **COLLAGEN SCALP TREATMENT**

Helps create optimal scalp condition for youthfully thick, supple, resilient hair. For all hair types.

- Helps keep hair in its prime: thick, strong, resilient
- Proven to reduce shedding by up to 90%\*
- · Creates optimal conditions for hair growth
- Fast, easy use on wet or dry hair
- · No greasy feel or build up

#### USAGE

- On damp or dry hair, apply 1-3 droppersful directly to the scalp, focusing on hairline and natural part.
- Gently massage to distribute and help absorb. Do not rinse off. Do not apply if skin is broken. For best results, use daily for 90 days.