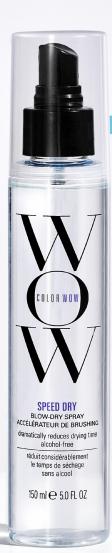

## **SPEED DRY**

### **BLOW DRY SPRAY**

Alcohol-free. Cuts blow dry time by up to 30%.

### **PROBLEM**

Extended blow-drying causes color fade (from heat) and breakage (from tension and dehydration).

### SOLUTION

Speed Dry cuts drying time by up to 30%

- Ground-breaking alcohol-free and silicone-free technology
  - Proprietary polymer works like shrink wrap to squeeze out excess water while locking in critical hydration
- Hair dries faster, helps prevent damage and color-fade
- Contains hydrating strengthening proteins for elasticity and resilience
- Heat protection