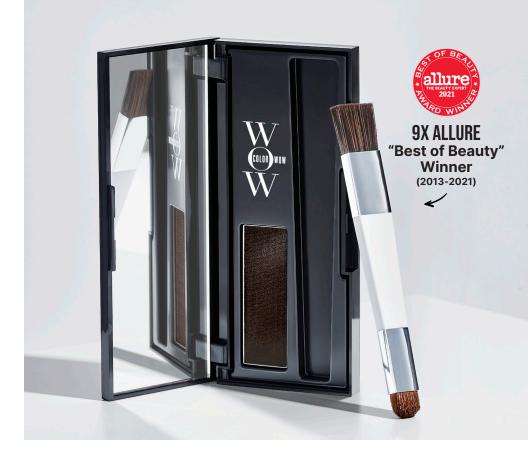

## **ROOT COVER UP**

### **#1 AWARD WINNING ROOT COVER UP**

Often imitated, never equaled... the best root touch up that covers greys and dark roots, refreshes highlights, thickens and perfects thinning hair lines.

Allure Beauty Hall of Fame inductee, game-changing Root Cover Up is the key to perfecting every single style, and an absolute must-have for every client with color-treated hair.

### **USAGE**

Apply to dry hair. Load up small end of brush with powder. Use free hand to pull hair flat/taut against head and press brush down firmly into roots using a "dabbing" motion, starting from scalp and working out. Do not use sweeping motion. Apply more powder as needed. To make hair look thicker, use the larger end of the brush and apply with a brushing technique.

**Platinum** 

Medium Brown

CAMOUFLAGE PARTINGS

**AVAILABLE IN 8 SHADES** 