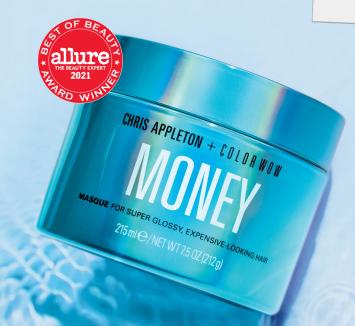

# **MONEY MASQUE**

### **DEEP, HYDRATING HAIR TREATMENT**

Money Masque is celeb hairdresser Chris Appleton's first product launch. It's also the secret sauce behind his signature sexy, expensive-looking styles! This onestep-prep for super healthy, glossy, luxe texture can transform all hair textures, even dehydrated and over-processed hair from "rags to riches" in just 5 minutes.

### **PROBLEM**

Typical hair masks are often formulated with fatty acids, conditioning agents, oils and waxes in order to make the product feel rich and thick. The problem is, these heavier ingredients sit on the surface of hair, creating a barrier. This makes it harder, if not impossible, for any hydrating ingredients or actives to penetrate and nourish the hair. It's also why a lot of masks leave your hair greasy, dull and weighed down, especially fine hair.

### SOLUTION

Money Masque's unique consistency and delivery system is unlike any other mask, which is why it's such a game- changer. This gelatinous-like formula contains NO heavy, emollients or moisturizers. Instead, potent, low-molecular weight marine actives instantly penetrate deep inside strands to hydrate, strengthen and restore suppleness at the very core of your hair without weighing it down.