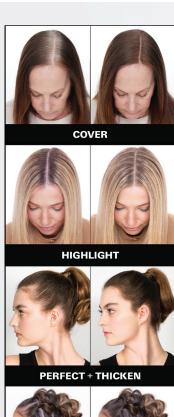

## **ROOT COVER UP**

### **#1 AWARD WINNING ROOT COVER UP**

Often imitated, never equaled... the best root touch up that covers greys and dark roots, refreshes highlights, thickens and perfects thinning hair lines.

Allure Beauty Hall of Fame inductee, game-changing Root Cover Up is the key to perfecting every single style, and an absolute must-have for every client with color-treated hair.

- Cover roots and greys, extend highlights instantly, effortlessly, seamlessly
- Instantly create thicker, fuller hair by shading in sparse spots
- · Seamlessly blend extensions
- · Even out crooked hairlines
- Fill in gaps and "holes" where scalp shows through braids and updos