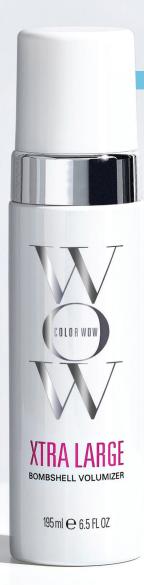

## **XTRA LARGE**

### **BOMBSHELL VOLUMIZER**

The future of volumizing has arrived! Xtra Large's futuristic foam bulks up fine, thin, limp, flat hair without disturbing the cuticle so hair keeps its glow, plus looks and feels super thick, healthy, luxe and sexy!

### **PROBLEM**

Typical thickening products create volume by using ingredients (like alcohol, salt, drying resins) to force open hair's protective cuticle layer, causing strands to become rougher and bigger so they no longer lay flat. This creates an overall look of fuller hair. Unfortunately, these ingredients also dry out the hair and cause it to look dull.

### SOLUTION

Xtra Large is the first "non-invasive" thickening product! Instead of blowing out the cuticle, its brand new thickening technology adds a neverbefore-seen weightless, yet bulky polymer blend to the surface of hair. Fortified with strandstrengthening bamboo, this groundbreaking foam mimics the volumizing effect of a raised outer cuticle but leaves the actual cuticle layer smooth and intact. The result? Instant, voluptuous, weightless volume, body, guts and grip without compromising hair health.