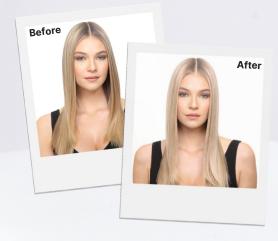

Dream Filter features a never-before-used combination of two molecular filters plus two polymeric filters, to gently, safely and quickly remove minerals that distort hair's color and texture.

Effective on all hair color and types, Dream Filter makes a significant visible difference on lighter hair shades and highlights, which are more susceptible to darkening and discoloration.