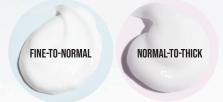

# COLOR SECURITY CONDITIONER

Two formulas - Fine-to-Normal Hair and Normal-to-Thick Hair.

### SOLUTION

Color Security Conditioners are uniquely formulated with 8 translucent conditioning agents that won't warp color, oxidize and turn it brassy.

- · NO dulling or darkening ingredients
- · NO pearlizing agents or waxes
- NO parabens
- Two formulas deliver ideal detangling and hydrating for fine, thin or thicker, drier hair types.
- Gluten-free
- Vegan