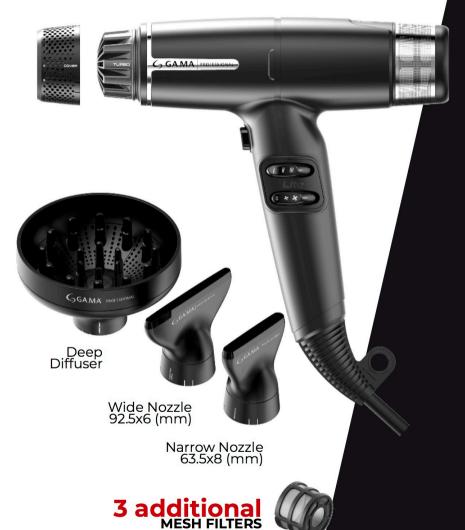

Infusing the iQ philosophy into conventional hairdryers.

- Professional Mesh Filters (set of 3 additional filters): Precision-crafted to ensnare even the minutest environmental particles, safeguarding hair from contaminants and promoting an extended motor lifespan.
- Versatile Performance: Equipped with 2 Speeds, 3 Temperatures, and a Cool Shot function, offering tailored airflow and temperature control for diverse styling needs.
- Venturi Effect: Ingeniously designed outlet amplifies airflow from the motor, harnessing a suction effect to deliver enhanced air circulation without any additional energy consumption.
- Turbo Venturi Technology: Enhances airflow dynamics for optimized performance and efficiency.
- Oxy-Active Functionality: Releases Active Oxygen, acting as a potent antibacterial agent to fortify the scalp while also facilitating superior color fixation, ensuring lasting vibrancy with a unique COLOR LOCK effect.