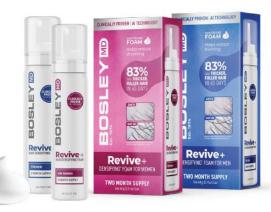

# GIVE THINNING HAIR THE FINGER.

**BOSLEY** MD

Revive+

HAIR DENSIFYING FOAM

BREAKTHROUGH TECHNOLOGY
WORKS FASTER THAN MINOXIDIL!

**NEW! CREATED WITH AI TECHNOLOGY** 

Al processed millions of compounds, identifying the **exact molecule needed to improve mitochondrial function**. The compound identified is a proprietary **and is soon to be released.** 

#### **CLINICALLY PROVEN**

83% SAW THICKER, FULLER HAIR

77% SAW NEW HAIR GROWTH

83% SAW HAIR REGROWTH

83% SAW LESS HAIR SHEDDING

#### **ASSORTMENT:**

- Revive+ Densifying Foam for Men 1ct
  - Two-month supply
- Revive+ Densifying Foam for Woman 1ct
  - Two-month supply