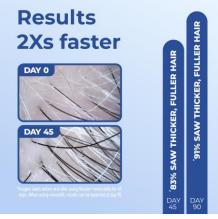

# REGROWTH **SAW HAIR** 83%

Consumer study details: 35 participants that are clinically diagnosed with either Androgenetic Alopecia (AGA) or Telogen Effluvium (TE).

REGROWTH 91% SAW HAIR

DAY

DAY

#### **CLINICALLY PROVEN**

83% SAW THICKER, FULLER HAIR

77% SAW NEW HAIR GROWTH

83% SAW HAIR REGROWTH

83% SAW LESS HAIR SHEDDING

#### AFTER 45 DAYS

Consumer study details: 35 participants that are clinically diagnosed with either Androgenetic Alopecia (AGA) or Telogen Effluvium (TE).