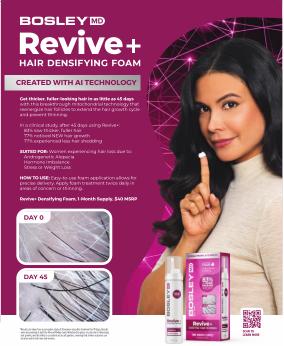

# GIVE THINNING HAIR THE FINGER.

**BOSLEY** MD

Revive+

HAIR DENSIFYING FOAM

BREAKTHROUGH TECHNOLOGY
WORKS FASTER THAN MINOXIDIL!

**NEW! CREATED WITH AI TECHNOLOGY** 

Al processed millions of compounds, identifying the **exact molecule needed to improve mitochondrial function**. The compound identified is a proprietary **and is soon to be released.** 

#### **CLINICALLY PROVEN**

83% SAW THICKER, FULLER HAIR

77% SAW NEW HAIR GROWTH

83% SAW HAIR REGROWTH

83% SAW LESS HAIR SHEDDING

#### AFTER 45 DAYS

Consumer study details: 35 participants that are clinically diagnosed with either Androgenetic Alopecia (AGA) or Telogen Effluvium (TE).

#### PRODUCT DETAILS

Revive+ Hair Densifying Foam uses breakthrough mitochondrial technology to reenergize hair follicles to extend the hair growth cycle for **thicker**, **fuller-looking hair** in as little as 45 days.

**SUITED FOR:** Women & men experiencing hair loss due to:

- ✓ Androgenetic Alopecia
- √ Hormone Imbalance
- ✓ Stress or Weight Loss

**HOW TO USE:** Easy-to-use foam application allows for precise delivery. Apply foam treatment twice daily in areas of concern or thinning.