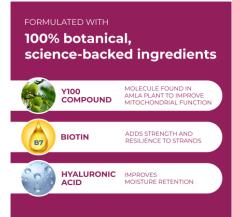

# **Densifying Foam For Men**

Key Ingredient: **Proprietary**Y100™ Compound is a 100%
botanical compound sourced
from the Amla plant that
enhances mitochondrial
function, delivering increased
energy to your hair follicles and
effectively extending the
natural hair growth cycle.

#### Other Ingredients:

- ✓ Biotin contributes to the overall strength and resilience of hair
- ✓ Saw Palmetto and Pumpkin Seed Extract inhibit DHT, the hormone linked to hair loss

#### **Densifying Foam** For Women

Key Ingredient: **Proprietary Y100™** Compound is a 100% botanical compound sourced from the Amla plant that enhances mitochondrial function, delivering increased energy to your hair follicles and effectively extending the natural hair growth cycle.

#### Other Ingredients:

- Biotin contributes to the overall strength and resilience of hair
- **Hyaluronic Acid** improves moisture retention, making the hair strands and scalp feel more moisturized.
- Shatavari is believed to have anti-inflammatory properties that benefit the scalp