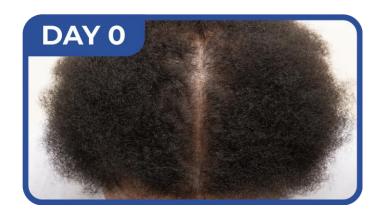

# REGROWTH **SAW HAIR** 83%

Consumer study details: 35 participants that are clinically diagnosed with either Androgenetic Alopecia (AGA) or Telogen Effluvium (TE).

REGROWTH 91% SAW HAIR

DAY

DAY

#### AFTER 45 DAYS

Consumer study details: 35 participants that are clinically diagnosed with either Androgenetic Alopecia (AGA) or Telogen Effluvium (TE).