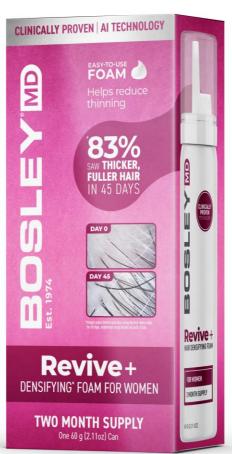

#### **CLINICALLY PROVEN**

83% SAW THICKER, FULLER HAIR

77% SAW NEW HAIR GROWTH

83% SAW HAIR REGROWTH

83% SAW LESS HAIR SHEDDING

#### AFTER 45 DAYS

Consumer study details: 35 participants that are clinically diagnosed with either Androgenetic Alopecia (AGA) or Telogen Effluvium (TE).

#### **ASSORTMENT:**

- Revive+ Densifying Foam for Men 1ct
  - Two-month supply
- Revive+ Densifying Foam for Woman 1ct
  - Two-month supply

#### **Densifying Foam** For Women

Key Ingredient: **Proprietary Y100™** Compound is a 100% botanical compound sourced from the Amla plant that enhances mitochondrial function, delivering increased energy to your hair follicles and effectively extending the natural hair growth cycle.

#### Other Ingredients:

- Biotin contributes to the overall strength and resilience of hair
- **Hyaluronic Acid** improves moisture retention, making the hair strands and scalp feel more moisturized.
- Shatavari is believed to have anti-inflammatory properties that benefit the scalp