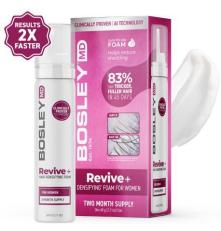

# GIVE THINNING HAIR THE FINGER.

**BOSLEY** MD

Revive+

HAIR DENSIFYING FOAM

BREAKTHROUGH TECHNOLOGY
WORKS FASTER THAN MINOXIDIL!

**NEW! CREATED WITH AI TECHNOLOGY** 

Al processed millions of compounds, identifying the **exact molecule needed to improve mitochondrial function**. The compound identified is a proprietary **and is soon to be released.** 

## Revive+

#### **DENSIFYING\* FOAM**

FOR WOMEN + MEN

#### PRODUCT DETAILS

Revive+ Hair Densifying Foam uses breakthrough mitochondrial technology to reenergize hair follicles to extend the hair growth cycle for **thicker**, **fuller-looking hair** in as little as 45 days.

#### **ASSORTMENT:**

- Revive+ Densifying Foam for Men 1ct
  - Two-month supply
- Revive+ Densifying Foam for Woman 1ct
  - Two-month supply