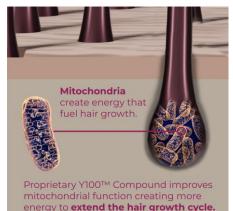

Al processed thousands of compounds to find Y100, the exact molecule needed to improve mitochondrial function and target the root cause of hair loss.

Y100™ Compound:

- ✓ 100% drug-free
- ✓ Extends hair growth cycle
  - ✓ Prevents hair thinning

1 Each hair follicle contains thousands of mitochondria that create energy

Energy in the hair follicle is what powers hair growth

3 Y100™ increases the number of healthy mitochondria creating more energy

When hair follicles have more energy, the hair growth cycle is extended