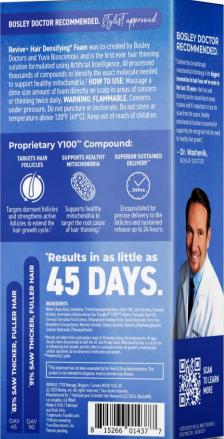

#### Proprietary Y100™ Compound:

#### TARGETS HAIR FOLLICLES

Targets dormant follicles and strengthens active follicles to extend the hair growth cycle.†

#### SUPPORTS HEALTHY MITOCHONDRIA

Supports healthy mitochondria to target the root cause of hair thinning.<sup>†</sup>

#### SUPERIOR SUSTAINED DELIVERY"

Encapsulated for precise delivery to the follicles and sustained release up to 24 hours.

Experiencing hair loss as a woman can be emotional and greatly impact your confidence. I love seeing my patients get their confidence back! I believe this breakthrough technology is the biggest innovation in hair loss we've seen in the last 25 years.

-Dr. Phipps