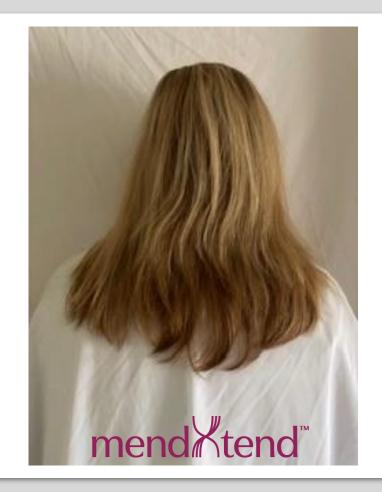

# mend tend STRENGTHEN TO PREVENT BREAKAGE & PROMOTE GROWTH

100% SAW LONGER, FULL-LOOKING HAIR 100% SAW STRONGER STRANDS 79% NOTICED HAIR GROWING FASTER THAN USUAL

# mend Xtend

Get longer, thicker, fullerlooking hair with mendXtend Strengthening System. Tri Bond phyto-molecular technology strengthens strands from the innermost layer of hair while DHT inhibitors promote healthy hair growth.

#### WHO IT'S FOR:

Women experiencing fine, thinning, bleached or heat damaged hair lacking fullness and unable to grow longer without breaking.