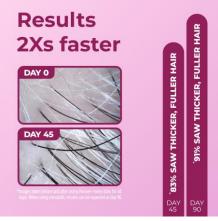

# REGROWTH **SAW HAIR** 83%

Consumer study details: 35 participants that are clinically diagnosed with either Androgenetic Alopecia (AGA) or Telogen Effluvium (TE).

REGROWTH 91% SAW HAIR

DAY

DAY

#### **CLINICALLY PROVEN**

83% SAW THICKER, FULLER HAIR

77% SAW NEW HAIR GROWTH

83% SAW HAIR REGROWTH

83% SAW LESS HAIR SHEDDING

#### AFTER 45 DAYS

Consumer study details: 35 participants that are clinically diagnosed with either Androgenetic Alopecia (AGA) or Telogen Effluvium (TE).

"Results are taken from a perception study of 35 women using this treatment for 90 days. Results were documented at both 45- and 90-day mark. Mirochondria play a crucial role in influencing hair growth, and this effect is consistent across all genders, meaning that similar outcomes can be observed in both men and women.