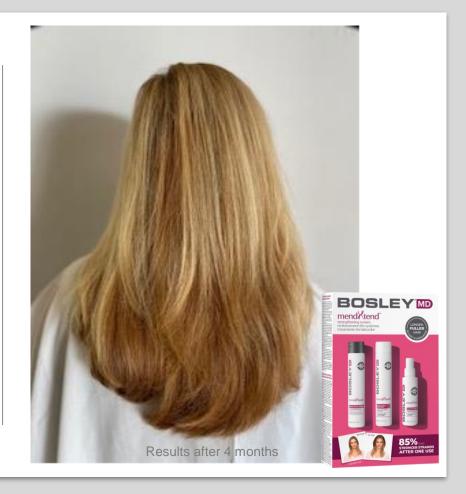

# mend tend STRENGTHEN TO PREVENT BREAKAGE & PROMOTE GROWTH

100% SAW LONGER, FULL-LOOKING HAIR 100% SAW STRONGER STRANDS 79% NOTICED HAIR GROWING FASTER THAN USUAL

# mend Xtend

Get longer, thicker, fullerlooking hair with mendXtend Strengthening System. Tri Bond phyto-molecular technology strengthens strands from the innermost layer of hair while DHT inhibitors promote healthy hair growth.

#### WHO IT'S FOR:

Women experiencing fine, thinning, bleached or heat damaged hair lacking fullness and unable to grow longer without breaking.