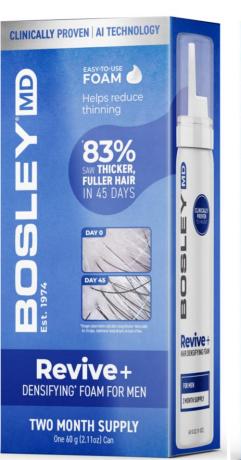

#### **CLINICALLY PROVEN**

83% SAW THICKER, FULLER HAIR

77% SAW NEW HAIR GROWTH

83% SAW HAIR REGROWTH

83% SAW LESS HAIR SHEDDING

#### AFTER 45 DAYS

Consumer study details: 35 participants that are clinically diagnosed with either Androgenetic Alopecia (AGA) or Telogen Effluvium (TE).

#### PRODUCT DETAILS

Revive+ Hair Densifying Foam uses breakthrough mitochondrial technology to reenergize hair follicles to extend the hair growth cycle for **thicker**, **fuller-looking hair** in as little as 45 days.

#### **ASSORTMENT:**

- Revive+ Densifying Foam for Men 1ct
  - Two-month supply
- Revive+ Densifying Foam for Woman 1ct
  - Two-month supply