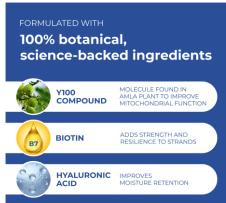

# **Densifying Foam For Men**

Key Ingredient: **Proprietary**Y100™ Compound is a 100%
botanical compound sourced
from the Amla plant that
enhances mitochondrial
function, delivering increased
energy to your hair follicles and
effectively extending the
natural hair growth cycle.

#### Other Ingredients:

- ✓ Biotin contributes to the overall strength and resilience of hair
- ✓ Saw Palmetto and Pumpkin Seed Extract inhibit DHT, the hormone linked to hair loss

#### **Densifying Foam** For Women

Key Ingredient: **Proprietary Y100™** Compound is a 100% botanical compound sourced from the Amla plant that enhances mitochondrial function, delivering increased energy to your hair follicles and effectively extending the natural hair growth cycle.

#### Other Ingredients:

- Biotin contributes to the overall strength and resilience of hair
- **Hyaluronic Acid** improves moisture retention, making the hair strands and scalp feel more moisturized.
- Shatavari is believed to have anti-inflammatory properties that benefit the scalp