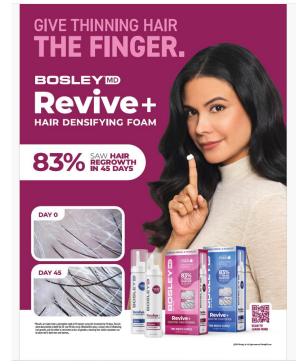

# GIVE THINNING HAIR THE FINGER.

**BOSLEY** MD

Revive+

HAIR DENSIFYING FOAM

BREAKTHROUGH TECHNOLOGY
WORKS FASTER THAN MINOXIDIL!

**NEW! CREATED WITH AI TECHNOLOGY** 

Al processed millions of compounds, identifying the **exact molecule needed to improve mitochondrial function**. The compound identified is a proprietary **and is soon to be released.** 

# REGROWTH **SAW HAIR** 83%

Consumer study details: 35 participants that are clinically diagnosed with either Androgenetic Alopecia (AGA) or Telogen Effluvium (TE).

REGROWTH 91% SAW HAIR

DAY

DAY

#### **CLINICALLY PROVEN**

83% SAW THICKER, FULLER HAIR

77% SAW NEW HAIR GROWTH

83% SAW HAIR REGROWTH

83% SAW LESS HAIR SHEDDING

#### AFTER 45 DAYS

Consumer study details: 35 participants that are clinically diagnosed with either Androgenetic Alopecia (AGA) or Telogen Effluvium (TE).