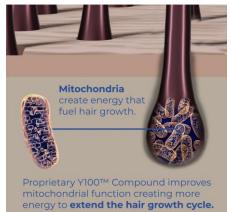

1 Each hair follicle contains thousands of mitochondria that create energy

Energy in the hair follicle is what powers hair growth

3 Y100™ increases the number of healthy mitochondria creating more energy

When hair follicles have more energy, the hair growth cycle is extended

#### SUPPORTS HEALTHY MITOCHONDRIA

Supports healthy mitochondria to target the root cause of hair thinning.<sup>†</sup>