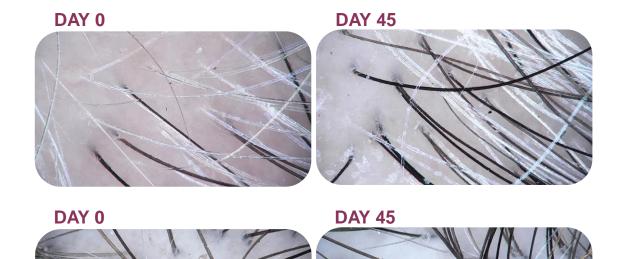

# REGROWTH **SAW HAIR** 83%

Consumer study details: 35 participants that are clinically diagnosed with either Androgenetic Alopecia (AGA) or Telogen Effluvium (TE).

REGROWTH 91% SAW HAIR

DAY

DAY

#### **CLINICALLY PROVEN**

83% SAW THICKER, FULLER HAIR

77% SAW NEW HAIR GROWTH

83% SAW HAIR REGROWTH

83% SAW LESS HAIR SHEDDING

#### AFTER 45 DAYS

Consumer study details: 35 participants that are clinically diagnosed with either Androgenetic Alopecia (AGA) or Telogen Effluvium (TE).