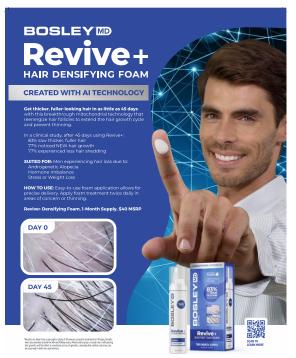

# GIVE THINNING HAIR THE FINGER.

**BOSLEY** MD

Revive+

HAIR DENSIFYING FOAM

BREAKTHROUGH TECHNOLOGY
WORKS FASTER THAN MINOXIDIL!

**NEW! CREATED WITH AI TECHNOLOGY** 

Al processed millions of compounds, identifying the **exact molecule needed to improve mitochondrial function**. The compound identified is a proprietary **and is soon to be released.** 

#### **CLINICALLY PROVEN**

83% SAW THICKER, FULLER HAIR

77% SAW NEW HAIR GROWTH

83% SAW HAIR REGROWTH

83% SAW LESS HAIR SHEDDING

#### AFTER 45 DAYS

Consumer study details: 35 participants that are clinically diagnosed with either Androgenetic Alopecia (AGA) or Telogen Effluvium (TE).

#### PRODUCT DETAILS

Revive+ Hair Densifying Foam uses breakthrough mitochondrial technology to reenergize hair follicles to extend the hair growth cycle for **thicker**, **fuller-looking hair** in as little as 45 days.

**SUITED FOR:** Women & men experiencing hair loss due to:

- ✓ Androgenetic Alopecia
- √ Hormone Imbalance
- ✓ Stress or Weight Loss

**HOW TO USE:** Easy-to-use foam application allows for precise delivery. Apply foam treatment twice daily in areas of concern or thinning.