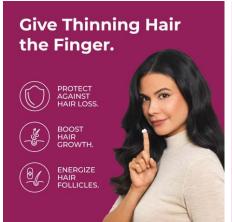

# GIVE THINNING HAIR THE FINGER.

**BOSLEY** MD

Revive+

HAIR DENSIFYING FOAM

BREAKTHROUGH TECHNOLOGY
WORKS FASTER THAN MINOXIDIL!

**NEW! CREATED WITH AI TECHNOLOGY** 

Al processed millions of compounds, identifying the **exact molecule needed to improve mitochondrial function**. The compound identified is a proprietary **and is soon to be released.** 

#### TARGETS HAIR FOLLICLES

Targets dormant follicles and strengthens active follicles to extend the hair growth cycle.†

#### SUPPORTS HEALTHY MITOCHONDRIA

Supports healthy mitochondria to target the root cause of hair thinning.<sup>†</sup>