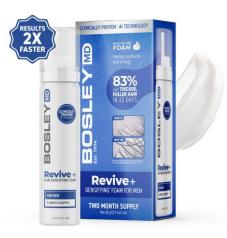

#### **CLINICALLY PROVEN**

83% SAW THICKER, FULLER HAIR

77% SAW NEW HAIR GROWTH

83% SAW HAIR REGROWTH

83% SAW LESS HAIR SHEDDING

#### AFTER 45 DAYS

Consumer study details: 35 participants that are clinically diagnosed with either Androgenetic Alopecia (AGA) or Telogen Effluvium (TE).

## Revive+