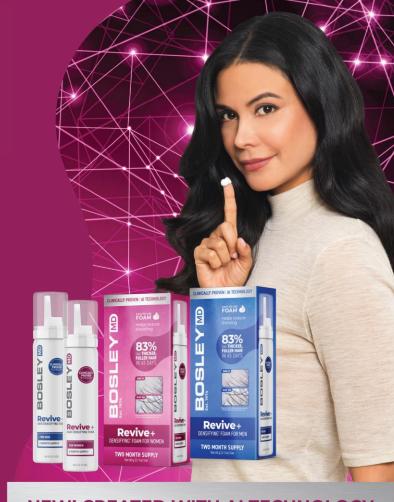

# GIVE THINNING HAIR THE FINGER.

**BOSLEY** MD

Revive+

HAIR DENSIFYING FOAM

BREAKTHROUGH TECHNOLOGY
WORKS FASTER THAN MINOXIDIL!

**NEW! CREATED WITH AI TECHNOLOGY** 

Al processed millions of compounds, identifying the **exact molecule needed to improve mitochondrial function**. The compound identified is a proprietary **and is soon to be released.** 

## Revive+

#### **DENSIFYING\* FOAM**

FOR WOMEN + MEN

#### **ASSORTMENT:**

- Revive+ Densifying Foam for Men 1ct
  - Two-month supply
- Revive+ Densifying Foam for Woman 1ct
  - Two-month supply