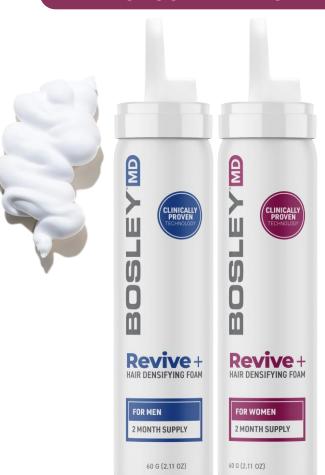

## Revive+

#### **DENSIFYING\* FOAM**

FOR WOMEN + MEN

#### **ASSORTMENT:**

- Revive+ Densifying Foam for Men 1ct
  - Two-month supply
- Revive+ Densifying Foam for Woman 1ct
  - Two-month supply