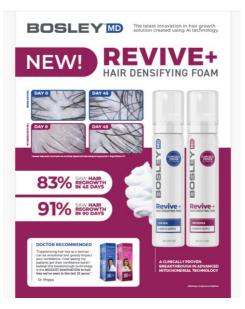

# REGROWTH **SAW HAIR** 83%

Consumer study details: 35 participants that are clinically diagnosed with either Androgenetic Alopecia (AGA) or Telogen Effluvium (TE).

REGROWTH 91% SAW HAIR

DAY

DAY

#### **CLINICALLY PROVEN**

83% SAW THICKER, FULLER HAIR

77% SAW NEW HAIR GROWTH

83% SAW HAIR REGROWTH

83% SAW LESS HAIR SHEDDING

#### AFTER 45 DAYS

Consumer study details: 35 participants that are clinically diagnosed with either Androgenetic Alopecia (AGA) or Telogen Effluvium (TE).

"Results are taken from a perception study of 35 women using this treatment for 90 days. Results were documented at both 45- and 90-day mark. Mirochondria play a crucial role in influencing hair growth, and this effect is consistent across all genders, meaning that similar outcomes can be observed in both men and women.