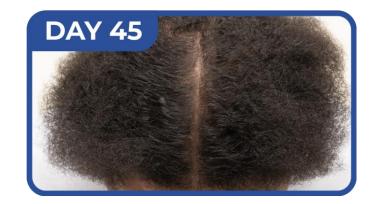

# REGROWTH **SAW HAIR** 83%

Consumer study details: 35 participants that are clinically diagnosed with either Androgenetic Alopecia (AGA) or Telogen Effluvium (TE).

REGROWTH 91% SAW HAIR

DAY

DAY

#### AFTER 45 DAYS

Consumer study details: 35 participants that are clinically diagnosed with either Androgenetic Alopecia (AGA) or Telogen Effluvium (TE).