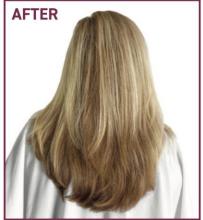

# mend tend STRENGTHEN TO PREVENT BREAKAGE & PROMOTE GROWTH

100% SAW LONGER, FULL-LOOKING HAIR 100% SAW STRONGER STRANDS 79% NOTICED HAIR GROWING FASTER THAN USUAL

# mend Xtend

Get longer, thicker, fullerlooking hair with mendXtend Strengthening System. Tri Bond phyto-molecular technology strengthens strands from the innermost layer of hair while DHT inhibitors promote healthy hair growth.

#### WHO IT'S FOR:

Women experiencing fine, thinning, bleached or heat damaged hair lacking fullness and unable to grow longer without breaking.