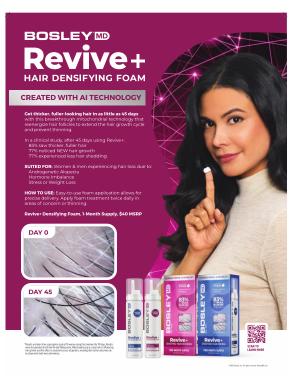

# GIVE THINNING HAIR THE FINGER.

**BOSLEY** MD

Revive+

HAIR DENSIFYING FOAM

BREAKTHROUGH TECHNOLOGY
WORKS FASTER THAN MINOXIDIL!

**NEW! CREATED WITH AI TECHNOLOGY** 

Al processed millions of compounds, identifying the **exact molecule needed to improve mitochondrial function**. The compound identified is a proprietary **and is soon to be released.** 

#### **CLINICALLY PROVEN**

83% SAW THICKER, FULLER HAIR

77% SAW NEW HAIR GROWTH

83% SAW HAIR REGROWTH

83% SAW LESS HAIR SHEDDING

#### AFTER 45 DAYS

Consumer study details: 35 participants that are clinically diagnosed with either Androgenetic Alopecia (AGA) or Telogen Effluvium (TE).

#### PRODUCT DETAILS

Revive+ Hair Densifying Foam uses breakthrough mitochondrial technology to reenergize hair follicles to extend the hair growth cycle for **thicker**, **fuller-looking hair** in as little as 45 days.

**SUITED FOR:** Women & men experiencing hair loss due to:

- ✓ Androgenetic Alopecia
- √ Hormone Imbalance
- ✓ Stress or Weight Loss

**HOW TO USE:** Easy-to-use foam application allows for precise delivery. Apply foam treatment twice daily in areas of concern or thinning.