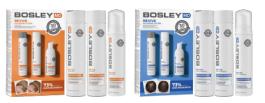

## Revive+

#### **DENSIFYING\* FOAM**

FOR WOMEN + MEN

#### **ASSORTMENT:**

- Revive+ Densifying Foam for Men 1ct
  - Two-month supply
- Revive+ Densifying Foam for Woman 1ct
  - Two-month supply

# MD Revive + FOR WOMEN 2 MONTH SUPPLY 60 G (2.11 OZ)