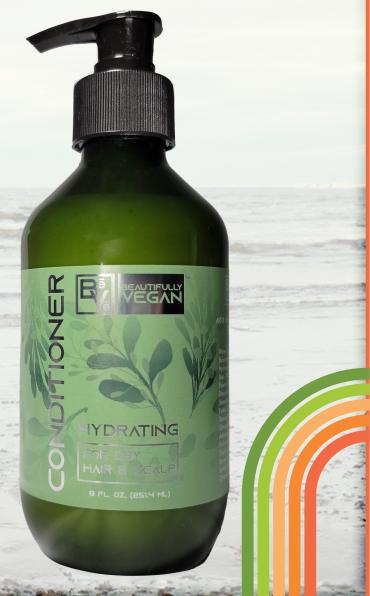

# 20% OFF BĒVĒ 8 OZ HYDRATING SHAMPOO & CONDITIONER

**\$12.00** <del>\$15.00</del>

# HYDRATING CONDITIONER

BēVē Hydrating Conditioner uses the newest plantpowered cationic technology to hydrate thirsty strands.
Rich nutrients penetrate deep to strengthen and
replenish lost moisture. A smart fusion of Sunflower and
Tara extracts combine with super antioxidants to wrap
hair in protection and seal the cuticle- Mending split
ends (up to 80% at the first use!), protecting hair from
fading, UV damage and heat styling. This surprisingly
light formula offers moisture and manageability for any
hair type utilizing our HelianShield technology.