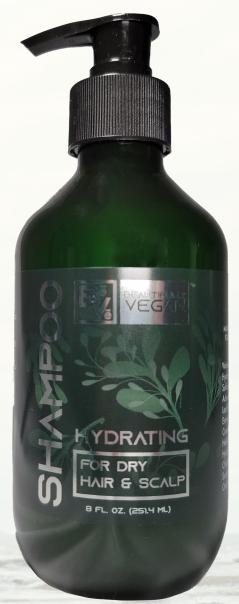

# 20% OFF BĒVĒ 8 OZ HYDRATING SHAMPOO & CONDITIONER

**\$12.00** <del>\$15.00</del>

# HYDRATING SHAMPOO

BēVē Hydrating Shampoo uses a synergistic blend of coconut and botanicals to gently cleanse and hydrate all hair types. Naturally sulfate-free compounds create a thick, lush lather to bathe hair in natural moisture while powerful antioxidants bind within. Hydrating Shampoo repairs split ends (up to 80% at the first use!), protects hair from fading and UV damage and revitalizes normal or chemically treated hair to a brilliant resilience. As with all BēVē products, HelianShield Technology restores and protects for longer, stronger tresses.