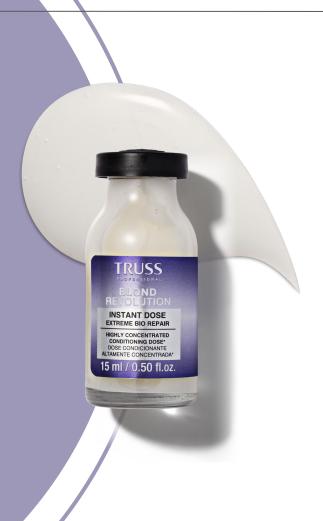

### **INSTANT DOSE**

#### RESCUES CHEMICALLY DAMAGED HAIR

- → ACTS DIRECTLY ON AREAS DAMAGED BY LIGHTENING
- → COMBATS POROSITY
- → INTENSIVE RESTORATIVE BENEFITS
- → HELPS REPLENISH PROTEINS AND AMINO ACIDS LOST DURING LIGHTENING PROCESSES
- → HIGHLY CONCENTRATED DOSE: 60-SECOND TREATMENT

\*Results achieved with combined use of the Blond Revolution line

#### ACTIVES

#### EXTREME BIO REPAIR

restores molecular bonds, returning flexibility and strength to the hair fiber.

#### VITA RESISTANCE

restructures and strengthens the hair.

#### PEPTIDE REBUILD