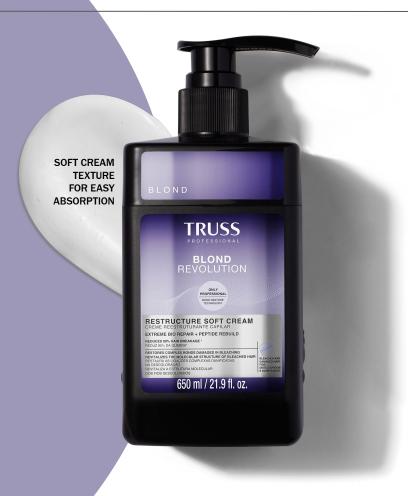

## RESTRUCTURE SOFT CREAM

## RESTORES DAMAGED COMPLEX BONDS REVITALIZING THE MOLECULAR STRUCTURE OF LIGHTENED HAIR

- → IMMEDIATE RESTORATION OF WEAKENED HAIR
- → RECOVERY OF MOLECULAR BONDS AND REPLACEMENT OF PROTEIN LOST DURING LIGHTENING
- → RECOVERS ELASTICITY AND RESTORES HAIR INTEGRITY

#### ACTIVES

#### EXTREME BIO REPAIR

restores molecular bonds, returning flexibility and strength to the hair fiber.

#### VITA RESISTANCE

restructures and strengthens the hair.

#### PEPTIDE REBUILD