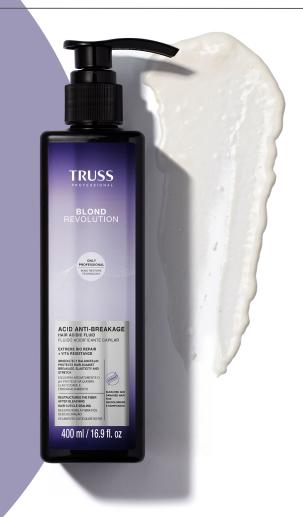

### **ACID ANTI-BREAKAGE**

## PROTECTS AGAINST BREAKAGE AND ELASTICITY LOSS

- → IMMEDIATELY BALANCES PH
- → DEEPLY SEALS THE CUTICLE
- → RESTRUCTURES WEAKENED FIBER

#### **ACTIVES**

#### EXTREME BIO REPAIR

restores molecular bonds, returning flexibility and strength to the hair fiber.

#### VITA RESISTANCE

restructures and strengthens the hair.

#### PEPTIDE REBUILD