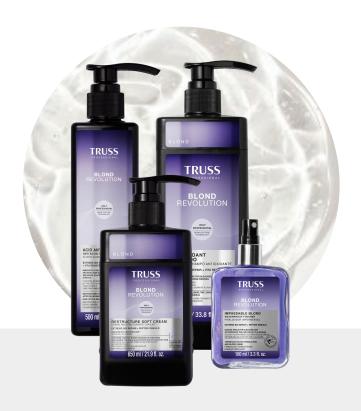

## A COMPLETE SOLUTION FOR LIGHTENED HAIR

REPAIR / RESISTANCE / RECONSTRUCTION / RESTORATION

A powerful combination of active ingredients designed to deeply reconstruct and revitalize blonde hair.

**EXTREME BIO REPAIR** 

### **BLOND** REVOLUTION

A COMPLETE SOLUTION for lightened hair, with products designed to deeply reconstruct and revitalize blonde hair.

| DULLNESS                     | POROSITY       | BREAKAGE AND<br>BRITTLENESS | ELASTICITY<br>LOSS | LONG-LASTING<br>SALON-QUALITY BLONDE         |
|------------------------------|----------------|-----------------------------|--------------------|----------------------------------------------|
| PROFISSIONAL                 | · Instant Dose | Restructure Soft     Cream  | Acid Anti-breakage | Antioxidant Shampoo 1L                       |
| HOME CARE · Impassable Blond |                |                             |                    | Antioxidant Shampoo 300ml     Net Blond Mask |