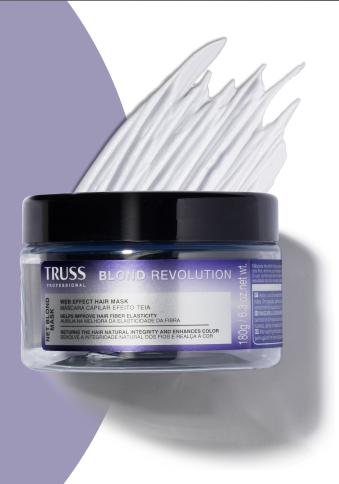

### NET MASK BLOND

## WEB-EFFECT MASK THAT WORKS BY FILLING IN THE DAMAGED AREAS OF THE HAIR STRAND DURING THE LIGHTENING PROCESS

- → RECOVERS HAIR VITALITY
- → ELIMINATES POROSITY AND ENHANCES COLOR
- → RESTORES THE NATURAL INTEGRITY OF THE HAIR

#### AMINO ACIDS

reconstructs and strengthens the hair structure.