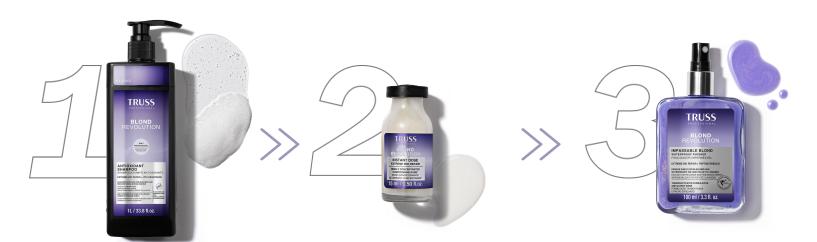

#### STEP 1

Antioxidant Shampoo Wash hair with Antioxidant Shampoo twice. Remove excess water with a towel.

#### STEP 2

#### Instant Dose

Section the hair and apply Instant Dose to the mid-lengths and ends. Leave on for 1 to 5 minutes and rinse.

#### STEP 3

#### FINISH: Impassable Blond

Remove excess water from the hair with a towel. Section the hair and apply Impassable Blond according to the hair's needs. Style with or without blow-drying.