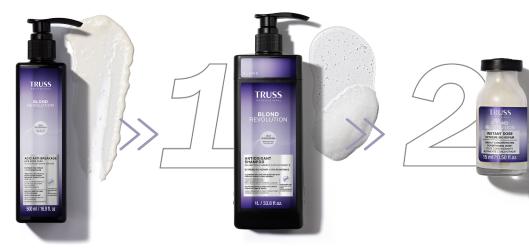

#### STEP 1

Antioxidant Shampoo
Wash hair with the
Antioxidant Shampoo. Repeat
process. Towel dry hair.

#### STEP 2

Restructure Soft Cream
Section the hair and apply the
Restructure Soft Cream throughout
the mid-lengths and ends. Do not
rinse.

#### Acid Anti-Breakage

Carefully apply through the mid-lengths and ends. Warm the hair with a blow dryer, then rinse.