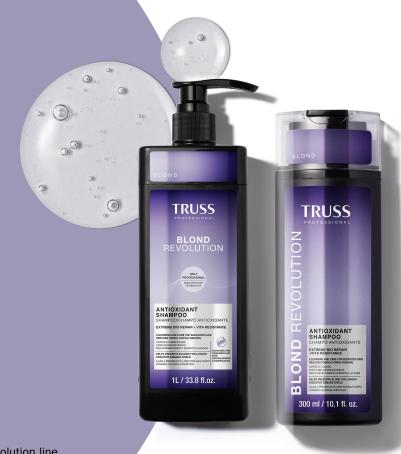

### ANTIOXIDANT SHAMPOO

## HELPS PRESERVE LUMINOUS BLONDE FOR LONGER

- → FIGHTS OXIDATION
- → REMOVES POLLUTANTS
- → GENTLY CLEANSES
- → PROMOTES SHINE

#### **ACTIVES**

#### EXTREME BIO REPAIR

restores molecular bonds, returning flexibility and strength to the hair fiber.

#### VITA RESISTANCE

restructures and strengthens the hair.

#### PEPTIDE REBUILD

penetrates the fiber and interacts directly with damaged areas.

\*Results achieved with combined use of the Blond Revolution line