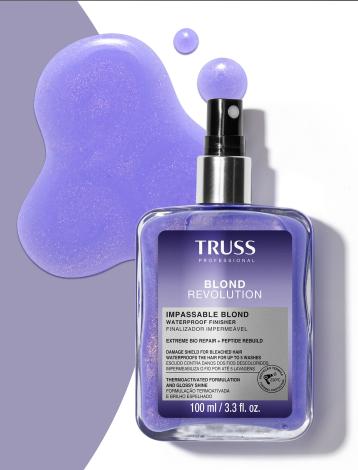

### IMPASSABLE BLOND

## FINISHING PRODUCT WITH HAIR SHIELDING EFFECT, COMBATS FRIZZ AND RESTORES SHINE

- → WATERPROOFS THE HAIR FOR UP TO 5 WASHES
- → ACTIVE INGREDIENTS THAT ARE BOOSTED BY HEAT STYLING TOOLS
- → PRE AND POST USE OF HEAT STYLING TOOLS
- → PROTECTION UP TO 446°F (230°C)
- → MIRROR-LIKE SHINE

#### **ACTIVES**

#### EXTREME BIO REPAIR

restores molecular bonds, returning flexibility and strength to the hair fiber.

#### PEPTIDE REBUILD