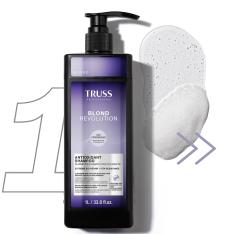

#### STEP 1

Antioxidant Shampoo Wash hair with Antioxidant Shampoo twice. Remove excess water with a towel.

#### STEP 1

Antioxidant Shampoo
Wash hair with the
Antioxidant Shampoo. Repeat
process. Towel dry hair.