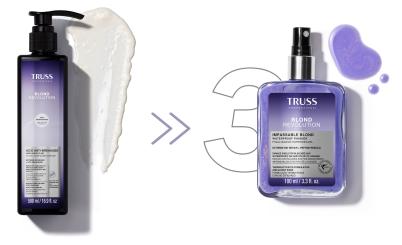

#### FINISH: Impassable Blond

Remove excess water from the hair with a towel. Section the hair and apply Impassable Blond according to the hair's needs. Style with or without blow-drying.

#### STEP 3

**TRUSS** 

FINISH: Impassable Blond
Remove excess water from the hair
with a towel. Section the hair and apply
Impassable Blond according to the
hair's needs. Style with or without
blow-drying.

#### FINISH: Impassable Blond

Remove excess water from the hair with a towel. Section the hair and apply Impassable Blond according to the hair's needs. Style with or without blow-drying.

@TRUSSPROFESSIONAL WWW.TRUSSPROFESSIONAL.COM