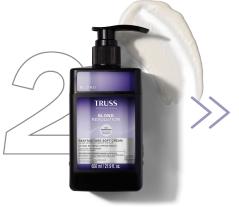

#### Instant Dose

Section the hair and apply Instant Dose to the mid-lengths and ends. Leave on for 1 to 5 minutes and rinse.

#### STEP 2

Instant Dose
Section the hair and apply
Instant Dose to the
mid-lengths and ends.
Leave on for 1 to 5
minutes and rinse.

#### STEP 2

Restructure Soft Cream
Section the hair and apply the
Restructure Soft Cream throughout
the mid-lengths and ends. Do not
rinse.