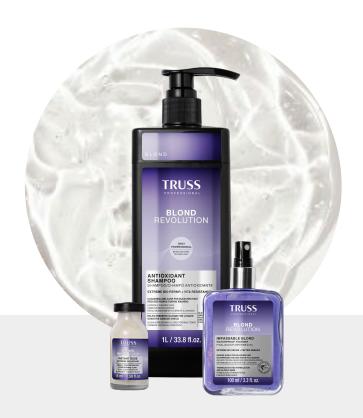

>LOSS | LONG-LASTING<br>SALON-QUALITY BLONDE         |
|------------------------------|----------------|-----------------------------|--------------------|----------------------------------------------|
| PROFISSIONAL                 | · Instant Dose | Restructure Soft     Cream  | Acid Anti-breakage | Antioxidant Shampoo 1L                       |
| HOME CARE · Impassable Blond |                |                             |                    | Antioxidant Shampoo 300ml     Net Blond Mask |













## SALON PROTOCOLS

#### **BLOND FAST**



DRY HAIR

RESTORATION

INDICATION: FRAGILE AND DRY HAIR

## ANTI POROSITY BLOND



DRY TO DAMAGED HAIR

REPAIR

INDICATION: POROUS AND DRY HAIR

## **BLOND DAMAGE**



DAMAGED TO BRITTLE HAIR

**RECONSTRUCTION** 

**INDICATION: BRITTLE HAIR** 



## BLOND FAST

**INDICATION**: FRAGILE LIGHTENED HAIR

- → Instantly repairs dry hair
- → Promotes softness and combability
- → Restores shine

## BLOND FAST



#### STEP 1

Antioxidant Shampoo Wash hair with Antioxidant Shampoo twice. Remove excess water with a towel.

#### STEP 2

#### Instant Dose

Section the hair and apply Instant Dose to the mid-lengths and ends. Leave on for 1 to 5 minutes and rinse.

#### STEP 3

#### FINISH: Impassable Blond

Remove excess water from the hair with a towel. Section the hair and apply Impassable Blond according to the hair's needs. Style with or without blow-drying.



# ANTI POROSITY BLOND

INDICATION: LIGHTENED, DRY AND POROUS HAIR

- → Seals cuticles for immediate smoothness
- → Improves combability
- → Restores shine to the hair and the appear