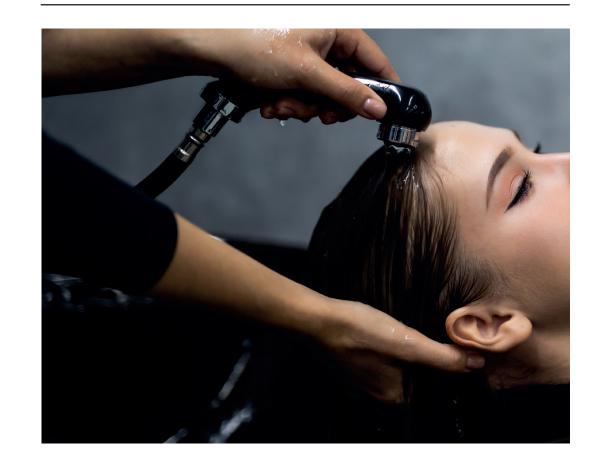

**STEP 03** 

Rinse hair thoroughly to remove all product.

**STEP 04** 

RINSE

**FINISH PRODUCT** 

Apply your preferred finishing product or heat protectant. Style as desired.

| PRODUCT OUTPUT | PER APPLICATION | NUMBER OF<br>Services |
|----------------|-----------------|-----------------------|
| SHORT HAIR     | 30 - 40g        | 16 - 21               |
| MEDIUM HAIR    | 50 - 60g        | 10 - 13               |
| LONG HAIR      | 70 - 80g        | 8 - 9                 |