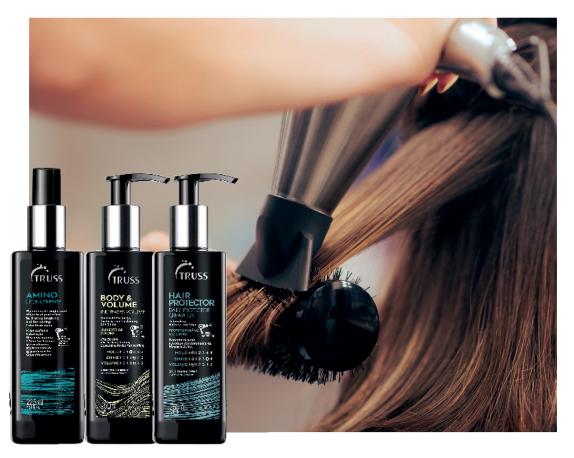

**STEP 03** 

Rinse hair thoroughly to remove all product.

**STEP 04** 

RINSE

**FINISH PRODUCT** 

Apply your preferred finishing product or heat protectant. Style as desired.

| PRODUCT OUTPUT | PER APPLICATION | NUMBER OF<br>Services |
|----------------|-----------------|-----------------------|
| SHORT HAIR     | 30 - 40g        | 16 - 21               |
| MEDIUM HAIR    | 50 - 60g        | 10 - 13               |
| LONG HAIR      | 70 - 80g        | 8 - 9                 |