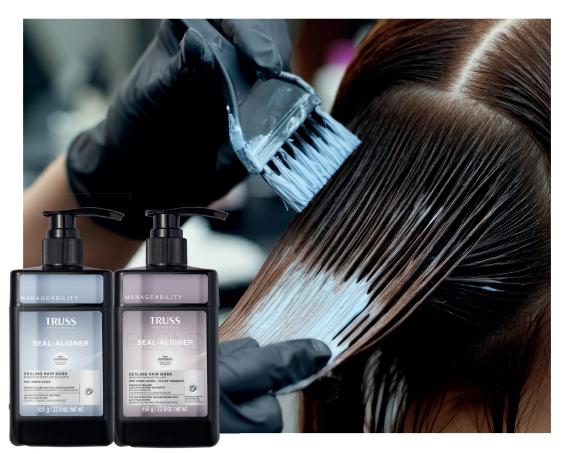

#### SEAL ALIGNER OR SEAL ALIGNER BLOND

Remove excess water with a towel. Divide wet hair into sections. Begin applying from the nape of the neck, leaving 1cm (0.4 inches) away from scalp to ends of the hair. Apply from root to tip. Processing time: 30 min for fine or fragile hair - 60min: for thick or resistant hair.